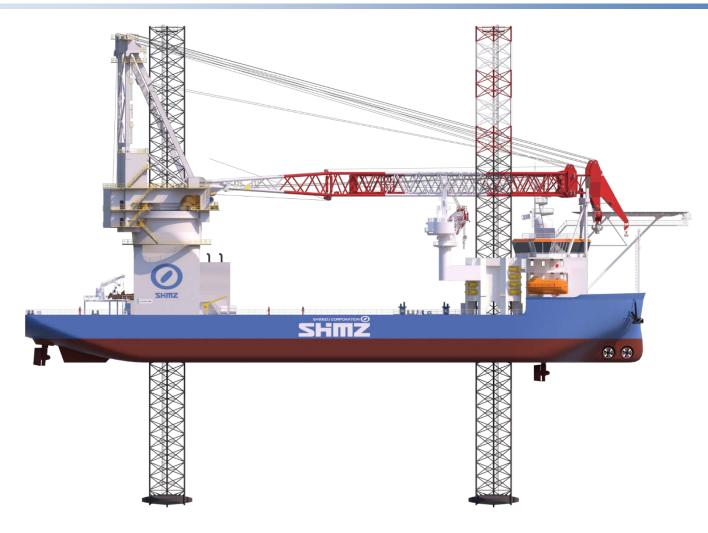

## **Shimizu New Build - Specification**

IMO: 9910600

Class NK: NS\* (SEWTIS, PSPS-WBT, NC, IHM) (DPS B)

Under Construction at JMU Shipyard, Kure as Hull number 2280

| Main Particulars                                                                                                                     |                                                                              |
|--------------------------------------------------------------------------------------------------------------------------------------|------------------------------------------------------------------------------|
| Hull Length Hull width Hull Depth Draft (max) Displacement GrossTonnage Free Deck Space Deck Load Capacity Max Variable Load Max POB | 142.0m 50.0m 11.0m 6.2m 37,300t 28,000 4,600m2 10t/m2 10,000t (est.) 130     |
| Power Generation                                                                                                                     |                                                                              |
| Main Generator Emergency Generator Cooling Water Supply                                                                              | 4,800KW x 4<br>1,500KW x 2<br>750KW x 1<br>500M3/hr x 3 (hose reel)          |
| Propulsion                                                                                                                           |                                                                              |
| Stern Thruster (Azimuth) Bow Thruster (Azimuth) Bow Thruster (Tunnel) Max Navigation Speed DP Class                                  | 3,800KW x 3<br>3,200KW x 1<br>3,200KW x 2<br>11kts (est)<br>DPS-B (Class NK) |

| _ |    |   |   |
|---|----|---|---|
| C | ra | n | Δ |
|   | ıa |   | ᆫ |

| Main Crane | GustoMSC GLIC-25 | 00/1250-ED |
|------------|------------------|------------|
|            | Retracted        | Extended   |

|                  | Mode       | Mode       |
|------------------|------------|------------|
| Lifting Capacity | 2,500t@30m | 1,250t@47m |
| Lifting Height   | 118m       | 158m       |
| Aux Hook         | 250t@109m  | 100t@128m  |

## **Jacking System**

| Legs              | 4 x 3 cord trussed legs    |
|-------------------|----------------------------|
| Leg Length        | 90m (extendable to 109m)   |
| Spudcans          | Diamond Shaped, abt. 163m2 |
| Operational Depth | 10m to 50m (90m legs)      |
| Jacking System    | Rack and Pinion            |
| Pinion Capacity   | 350t                       |
| Number of Units   | 24 pinons/leg – total 96   |
| Max Preload       |                            |
| Capacity          | 14,040t                    |